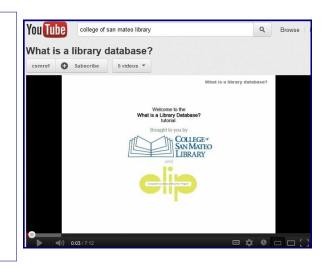

# **Coming This Fall:** New Research Tutorials!

We're revamping our online information competency tutorials, and creating a great series of short and informative online video tutorials, available on YouTube. Use them to brush up on your research skills or study for the information competency exam. And let us know what you think!